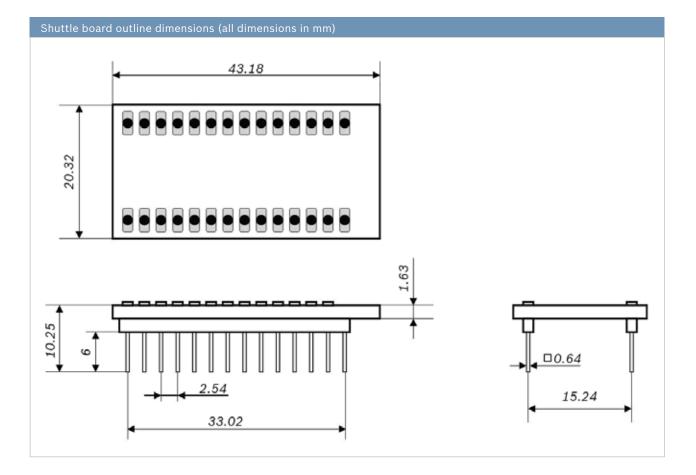

### Description

The Bosch Sensortec BMA255 shuttle-board is a PCB with a BMA255 acceleration sensor mounted on it. It allows easy access to the sensors pins via a simple socket. As all Bosch Sensortec sensor shuttle boards have identical footprint, they can be plugged into Bosch Sensortec's advanced development tools (e.g. the Development Board). Of course, the BMA255 shuttle board can also be used for customer's own implementations.