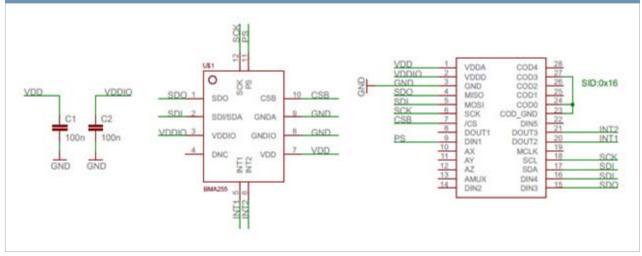

# **BMA255 shuttle board**

## **Bosch Sensortec**





### Description

The Bosch Sensortec BMA255 shuttle-board is a PCB with a BMA255 acceleration sensor mounted on it. It allows easy access to the sensors pins via a simple socket. As all Bosch Sensortec sensor shuttle boards have identical footprint, they can be plugged into Bosch Sensortec's advanced development tools (e.g. the Development Board). Of course, the BMA255 shuttle board can also be used for customer's own implementations.

Note: Product photo may differ from real product's appearance



#### BMA255 shuttle board electrical layout



# Deliverables

BMA255 shuttle board

Headquarters Bosch Sensortec GmbH

Gerhard-Kindler-Strasse 8 72770 Reutlingen · Germany Telephone +49 7121 3535 900 Fax +49 7121 3535 909 contact@bosch-sensortec.com www.bosch-sensortec.com

All specifications and deliverables are subject to change without notice.

BST-DHW-FL010-00 / Version\_1.0\_082011

<sup>©</sup> Bosch Sensortec GmbH reserves all rights in the event of industrial property rights. We reserve all rights of disposal such as copying and passing on to third parties. BOSCH and the symbols are registered trademarks of Robert Bosch GmbH, Germany.